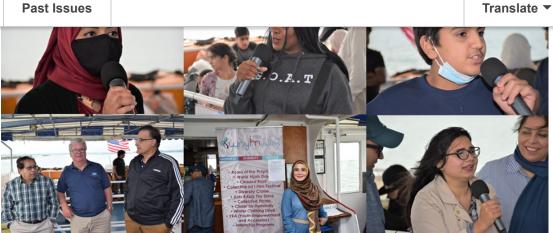

# **Diversity Cruise 2021**

Past Issues

Translate - RSS

Annual Diversity 2021, after skipping a year, 2020, because of Covid-19 lockdown, which was nothing lesser than the success of our previous event, Eid Carnival, while the scale was much smaller. It was attended by 100+ people of diverse backgrounds.

The event was full of different activities while the boat sailed through our beautiful city.

Attendees and volunteers also entertained everyone with their enthralling singing expertise, sharing their personal inspirational experiences along with the stories and feelings shared by spouses about their partners and how they have helped them become better person.

The weather was beautiful and scattered showers added a fresh feel to the ambiance of the whole event. Food has always been a highlight of our event but this time due to Covid- restrictions the absence of food didn't deter people from participating in our event.

Translate -

RSS

We are extremely grateful from the bottom of our hearts to the whole community for their support and we hope that all our guests enjoyed it the same way we did. Thanks again to all our staff members and volunteers to make this event so successful. We will see you again on board next year in sha Allah. Please click here the detailed coverage.