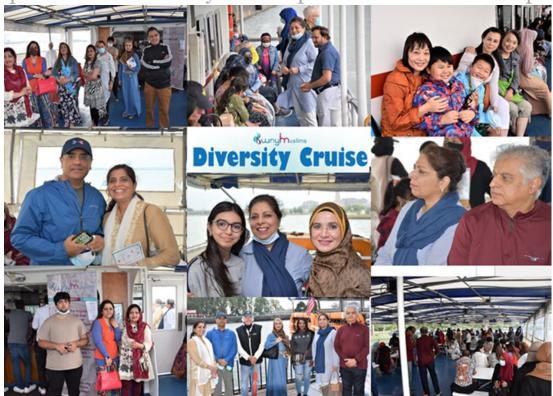

# **Diversity Cruise 2021**

Past Issues

Translate - RSS

Annual Diversity 2021, after skipping a year, 2020, because of Covid-19 lockdown, which was nothing lesser than the success of our previous event, Eid Carnival, while the scale was much smaller. It was attended by 100+ people of diverse backgrounds.

The event was full of different activities while the boat sailed through our beautiful city.

Attendees and volunteers also entertained everyone with their enthralling singing expertise, sharing their personal inspirational experiences along with the stories and feelings shared by spouses about their partners and how they have helped them become better person.

The weather was beautiful and scattered showers added a fresh feel to the ambiance of the whole event. Food has always been a highlight of our event but this time due to Covid- restrictions the absence of food didn't deter people from participating in our event.

Translate -

RSS

We are extremely grateful from the bottom of our hearts to the whole community for their support and we hope that all our guests enjoyed it the same way we did. Thanks again to all our staff members and volunteers to make this event so successful. We will see you again on board next year in sha Allah. Please click here the detailed coverage.