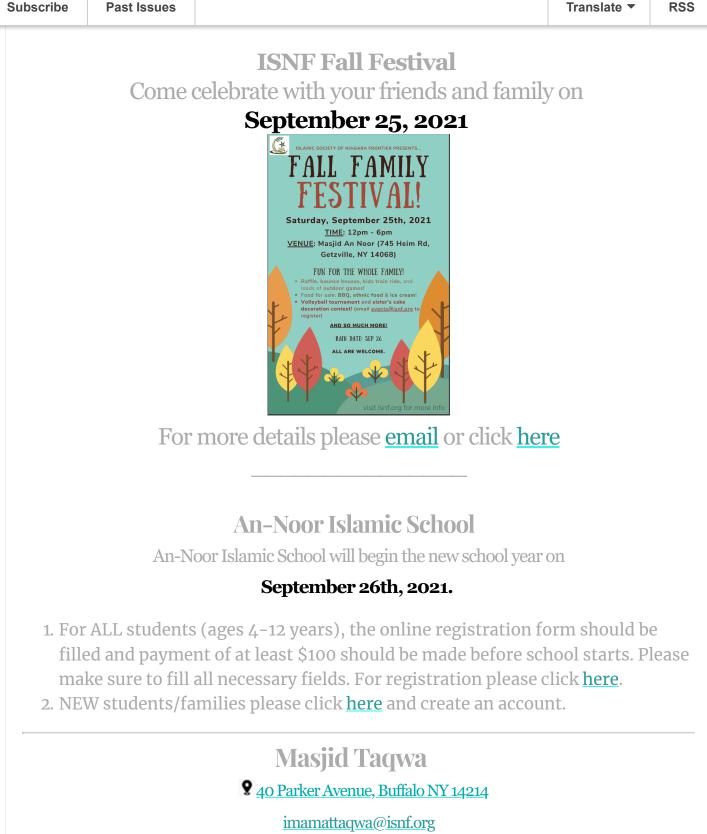

ere endeavor to express our gratitude towards The Almighty for all the blessings He bestowed upon us and to repent for our sins and to suppliantly pray to our Lord for the eradication of this prevailing pandemic from the face of the earth.

We highly appreciate our community's consistent support, which enabled us to have a strong foothold in the community. We pray that our persistent efforts with our meager resources be accepted by our Creator, and graciously request to everyone to keep us and our loved ones in your prayers as you benefit from this humble effort. May Allah reward you all for your noble actions, contributions and may keep you steadfast in the path of your faith. Aameen.

Please click on the thumbnail below for the PDF of the book

**Past Issues** 





### Mosques @ WNY





Jumma Salat: Khutbah @ 1:30 PM and Iqama' @ 2:00 PM

Past Issues



# Muslim Society of Buffalo Jami Masjid

1957 Genesee St, Buffalo, NY 14211

**L**716-300-5040

#### ◙∰ f

### Announcements

**Jami Seekers Series** 

### Semester dates: Monday, September 24th - December 19th, 2021 Registration deadline : Friday, September 22nd, 2021

Click <u>here</u> to view a clear PDF of the Seekers Series schedule. Click <u>here</u> to view a clear PDF of the September Calendar.

Jami Masjid Jumuah Times starting 3/19\*

1st- 1:15pm 2nd- 1:50pm 3rd- 2:30pm

For COVID-19 SOPs, please click here

For the Prayer Schedule of WNY Major Mosques please click here

# COVID-19 Updates

| Sı | ubscribe                                  | Past Issue | S               |