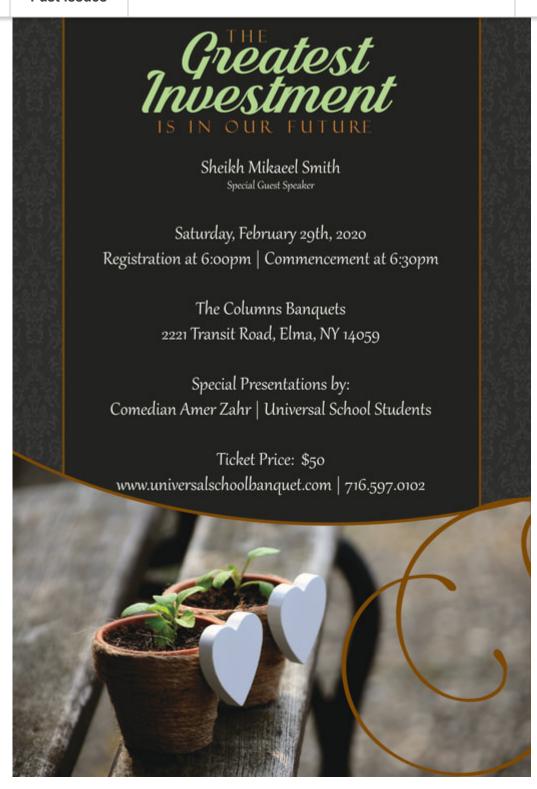

**Universal School** 

<u>Current Job Openings</u> English Language Arts Teacher

Universal School, a local not-for-profit private school, is looking for a qualified English Language Arts teacher to teach at the middle and high school level, grades 6-10. The teacher will also instruct one high school foundation course. The teacher will design and implement NYS standards-aligned units and lessons for the subject area using Backwards Design, monitor student progress, maintain records, and perform other classroom teacher duties. Out of classroom duties may include attending conferences or workshops, planning and chaperoning field trips and extracurricular activities, and monitoring hallway.

#### **Requirements**

Candidates must hold a Bachelor's degree or higher and be NYS certified or certification eligible in English Language Arts 7-12.

Universal School offers partial tuition assistance to qualified employees.