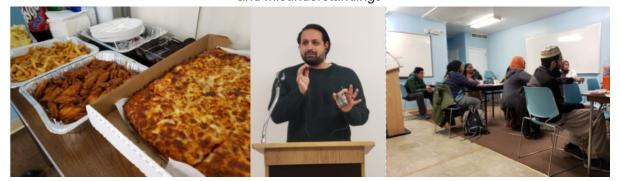

#### **Open Mic Event**

AMHERST NY: On Friday, February 28th, WNYMuslims inaugurated WNYMSA by holding its first Open Mic event. The idea behind this new venture is to allow our Muslim youth to connect with and explore their cultural identity. The event was directed towards expressing their hidden talents. Young Muslim youth from all types of backgrounds and ethnicities like Pakistan, Gambia, Somali, Bengali, and Black African American and several more got together, they mingled and express their religious ideologies through the medium of poetry and general conversation. Ms. Sana lqbal, one of the organizers and a UB student, started the program with a brief introduction about WNYMSA and offered the mic to the audience and from there onward the program went with the flow. Some participants presented their original poems. Ilhan Noor, the Chief Organizer & a senior at UB performed a poem called "hate sonnet". Ishatu a sophomore at UB performed a poem about "Beauty", and Rabia Annie, a new WNYMuslims member performed a poem about being in a dark place. A representative of Jaffarya Center discussed the concept of Islamic banking, which was very informative. After the poetic contributions the the event entered into an open discussion and that's what the idea of holding the event to understand the mind-frame of our present youth and clear out prevalent confusions and misunderstandings

It was definitely a night to remember that we wish to recreate. WNYMSA is a new organization that we hope to grow as the youth is our future. WNYMSA is hoping to serve as a platform for our youth to use their freedom of expression. We highly appreciate the presence of all the participants, who made our event worthwhile with their poetic and verbal contributions. Its just the beginning we will definitely organize more events in the near future, so stay connected with us. Last but not the least, we would like to thank Chester's Fried Halal Chicken and Hot Spot Pizza for their generosity for sponsoring the food items of the event.