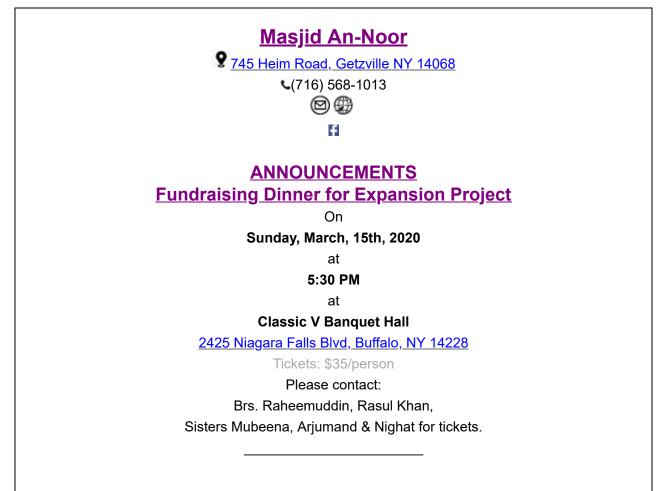

#### PROJECTS Expansion Project Update

This week the following work is in progress;

- Dome installation
- Roofing
- Interior electrical rough-in
- First floor concrete work

ISNF has collected **over a million dollars** for the construction project. Please contribute generously to complete this project as we need to collect another \$290,000 before Ramadan 2020 for the building expansion by mailing your donation checks payable to 'Islamic Society of Niagara Frontier' at the above-mentioned masjid's address either monthly, quarterly or annually, please make sure to write "**For Masjid Expansion**" on the left bottom corner of your checks. **OR** you can set up an automatic payment plan from your checking account. We request you to contribute generously in order to complete this expansion project for our sisters, brothers, and future generations.