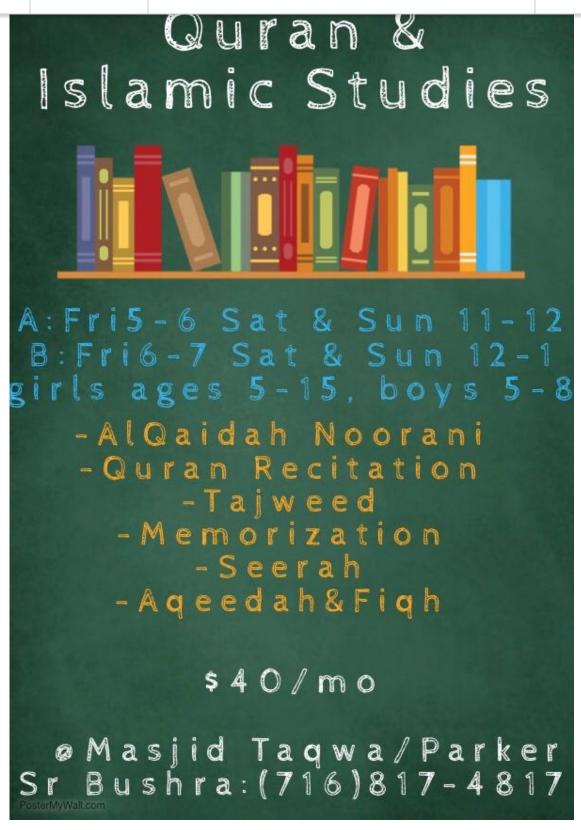

#### Quran Classes

Register your child for an after school Quran reading program (for age 5 +) Classes are held on Tuesday, Wednesday & Thursday.

Sunday School 2019 - 2020

Start date: September 22nd, 2019. For more details please click here